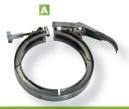

### **ACCESSORIES**

|   | Part#  | Description         |
|---|--------|---------------------|
| A | 79W212 | Pump Mounting Clamp |