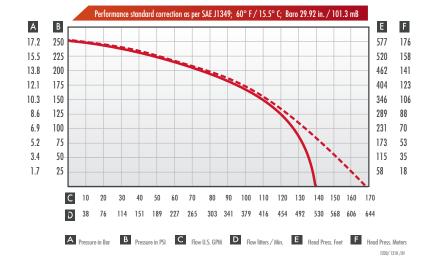

#### PERFORMANCE

Performance indicated is obtained using our 18 HP Briggs & Stratton engine and a Hydro-Wick speed increaser.

2'' / 51mm suction hose and  $2 \frac{1}{2}$  "/ 64mm foot valve

2 ½ "/ 64mm suction hose and foot valve

### **BID SPECIFICATION**

- The pump must be two stage with integral bearings and be able to attach to a speed increaser or engine by the use of a one-piece mounting clamp
- The pump must be cast from aluminum and be foam compatible
- The pump must be equipped with a grease nipple and be easily disassembled for maintenance
- The pump discharge must be equipped with a fitting to accommodate accessories such as a pressure gauge or primer pump
- When requested the pump must come equipped with a brass bottom drain
- The pump must have minimum flow and pressures as shown in the performance chart on the opposite page